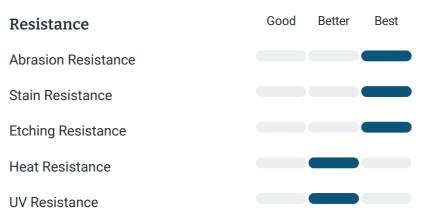

# Usage

- Color Enhancing
- × Translucent
- Kitchen Countertops
- Bathroom Showers
- Bathroom Tubs
- Bathroom Counters
- × Fireplace
- × Exterior
- Furniture Top
- × Floors

No sealing required. Clean with mild soap and water and a clean cloth. For stubborn spills use soft scrub gel with bleach. Never put rust remover, liquid plumber, oven/stove cleaner or pat thinner on the surface. Use trivets for best protection.